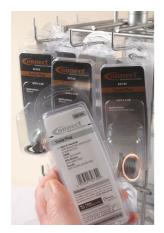

## Sump Plug Rack c/w 72 Packs.

Counter top carousel display for the professional trade counter. Contains popular sump plugs in retail packaging.

## **Additional Information**

- 72 Piece Complete Sump Plug Carousel.
- Plugs Cover: Alfa Romeo, BMW, Chrysler, Citroën, Fiat, Ford, Honda, Jaguar, Kia, Land Rover, Lexus, Mazda, Mercedes-Benz, MINI, Nissan, Opel, Peugeot, Renault, Saab, Suzuki, Toyota, Volvo, VW.
- Stand has 32 Sump Plugs and 4 Clam Packs of popular washers, 2 of each. Catalogue Lists Items as 1:1 Scale.
- Plugs Contain OEM Codes.
- Full Range Of Clam Packs Can Be Ordered Individually.