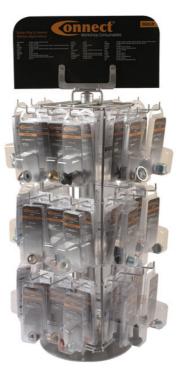

## Sump Plug Rack c/w 72 Packs.

Counter top carousel display for the professional trade counter. Contains popular sump plugs in retail packaging.

## **Additional Information**

- 72 Piece Complete Sump Plug Carousel.
- Plugs Cover: Alfa Romeo, BMW, Chrysler, Citroën, Fiat, Ford, Honda, Jaguar, Kia, Land Rover, Lexus, Mazda, Mercedes-Benz, MINI, Nissan, Opel, Peugeot, Renault, Saab, Suzuki, Toyota, Volvo, VW.
- Stand has 32 Sump Plugs and 4 Clam Packs of popular washers, 2 of each. Catalogue Lists Items as 1:1 Scale.
- Plugs Contain OEM Codes.
- Full Range Of Clam Packs Can Be Ordered Individually.